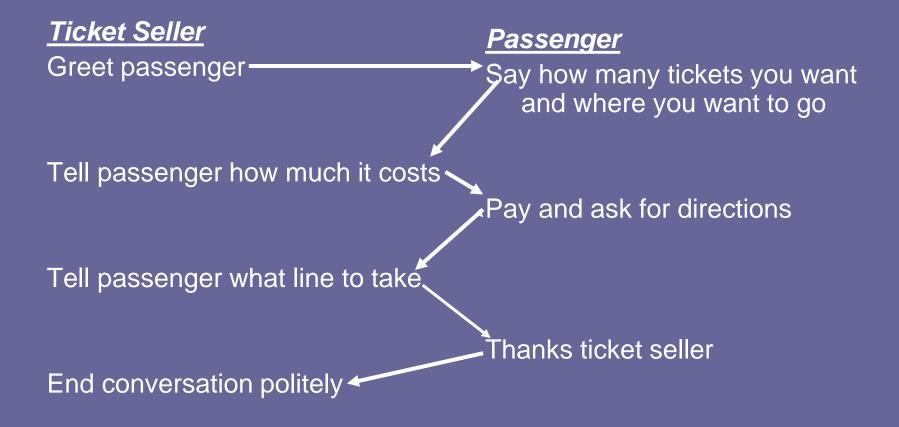

Ship - Spaceship



by train



by bus



by motorcycle



by plane



by tube



by taxi

#### How do you travel?



by car



by boat



by ship



on foot

#### Ticket Seller



- Next, please
  - Where to?
- Single or return?
  - That's 6\$
- You're welcome

#### Passenger



- Return to Barbican, please
- Which line do I take, please?

# Put it in the correct order

PT: That's 6 \$.

P: Thanks a lot.

TS: Yes, please?

P: Here you are. Which line do I take, please?

TS: You're welcome.

P: Two tickets, return to Barbican, please.

TS: Take the Circle line.

## Act it out

TS: Yes, please?

P: Two tickets, return to Barbican, please.

TS: That's 6\$

P: Here you are. Which line do I take,

please?

TS: Take the Circle line.

P: Thanks a lot.

TS: You're welcome.

# Dialogue outline



#